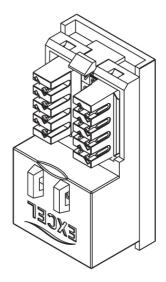

#### **Product Overview**

Excel Category 5e Unscreened RJ56 Metal Faceplates offer the Category 5e low profile jacks in a range of special finishes. The choice of polished chrome, brushed aluminium and satin brass finish are ideal for use in public areas of hotels, homes and prestigious office installations. Each shuttered module is supplied with a slide label field and space above this is allowed for use of self adhesive or further labelling if required. Termination can be made using LSA compatible tooling. Single outlet are supplied complete with blanks to complete the faceplate. The low profile design makes this ideal for installations in shallow dado trunking or wall boxes. Faceplate supplied with fixing screws and electrical earth bonding point.

## Performance / Specification Table

| The state of the s |                                                        |
|--------------------------------------------------------------------------------------------------------------------------------------------------------------------------------------------------------------------------------------------------------------------------------------------------------------------------------------------------------------------------------------------------------------------------------------------------------------------------------------------------------------------------------------------------------------------------------------------------------------------------------------------------------------------------------------------------------------------------------------------------------------------------------------------------------------------------------------------------------------------------------------------------------------------------------------------------------------------------------------------------------------------------------------------------------------------------------------------------------------------------------------------------------------------------------------------------------------------------------------------------------------------------------------------------------------------------------------------------------------------------------------------------------------------------------------------------------------------------------------------------------------------------------------------------------------------------------------------------------------------------------------------------------------------------------------------------------------------------------------------------------------------------------------------------------------------------------------------------------------------------------------------------------------------------------------------------------------------------------------------------------------------------------------------------------------------------------------------------------------------------------|--------------------------------------------------------|
| Specification                                                                                                                                                                                                                                                                                                                                                                                                                                                                                                                                                                                                                                                                                                                                                                                                                                                                                                                                                                                                                                                                                                                                                                                                                                                                                                                                                                                                                                                                                                                                                                                                                                                                                                                                                                                                                                                                                                                                                                                                                                                                                                                  | Category 5e                                            |
| Wiring Specification                                                                                                                                                                                                                                                                                                                                                                                                                                                                                                                                                                                                                                                                                                                                                                                                                                                                                                                                                                                                                                                                                                                                                                                                                                                                                                                                                                                                                                                                                                                                                                                                                                                                                                                                                                                                                                                                                                                                                                                                                                                                                                           | T568A & T568B                                          |
| Dimensions- Faceplate:                                                                                                                                                                                                                                                                                                                                                                                                                                                                                                                                                                                                                                                                                                                                                                                                                                                                                                                                                                                                                                                                                                                                                                                                                                                                                                                                                                                                                                                                                                                                                                                                                                                                                                                                                                                                                                                                                                                                                                                                                                                                                                         | 85.5mm Wide x 85.5mm High x 8mm Deep                   |
| Dimensions- Jack:                                                                                                                                                                                                                                                                                                                                                                                                                                                                                                                                                                                                                                                                                                                                                                                                                                                                                                                                                                                                                                                                                                                                                                                                                                                                                                                                                                                                                                                                                                                                                                                                                                                                                                                                                                                                                                                                                                                                                                                                                                                                                                              | 25mm Wide x 50mm High x 23.1mm Deep                    |
| Dimensions- Overall:                                                                                                                                                                                                                                                                                                                                                                                                                                                                                                                                                                                                                                                                                                                                                                                                                                                                                                                                                                                                                                                                                                                                                                                                                                                                                                                                                                                                                                                                                                                                                                                                                                                                                                                                                                                                                                                                                                                                                                                                                                                                                                           | 85.5mm Wide x 85.5mm High x 23mm Deep                  |
| Installation Recommendation                                                                                                                                                                                                                                                                                                                                                                                                                                                                                                                                                                                                                                                                                                                                                                                                                                                                                                                                                                                                                                                                                                                                                                                                                                                                                                                                                                                                                                                                                                                                                                                                                                                                                                                                                                                                                                                                                                                                                                                                                                                                                                    | Suits minimum of 20 mm Back Boxes                      |
| RJ45 Jack                                                                                                                                                                                                                                                                                                                                                                                                                                                                                                                                                                                                                                                                                                                                                                                                                                                                                                                                                                                                                                                                                                                                                                                                                                                                                                                                                                                                                                                                                                                                                                                                                                                                                                                                                                                                                                                                                                                                                                                                                                                                                                                      | Min life 700 insertions                                |
| RJ45 Jack                                                                                                                                                                                                                                                                                                                                                                                                                                                                                                                                                                                                                                                                                                                                                                                                                                                                                                                                                                                                                                                                                                                                                                                                                                                                                                                                                                                                                                                                                                                                                                                                                                                                                                                                                                                                                                                                                                                                                                                                                                                                                                                      | 50 Micro-inch Gold Plated contact pins                 |
| SIP Housing:                                                                                                                                                                                                                                                                                                                                                                                                                                                                                                                                                                                                                                                                                                                                                                                                                                                                                                                                                                                                                                                                                                                                                                                                                                                                                                                                                                                                                                                                                                                                                                                                                                                                                                                                                                                                                                                                                                                                                                                                                                                                                                                   | ABS 80% + AS 20% High-Impact UL94HB                    |
| Jack Housing:                                                                                                                                                                                                                                                                                                                                                                                                                                                                                                                                                                                                                                                                                                                                                                                                                                                                                                                                                                                                                                                                                                                                                                                                                                                                                                                                                                                                                                                                                                                                                                                                                                                                                                                                                                                                                                                                                                                                                                                                                                                                                                                  | PBT High-Impact UL94V-0 Thermoplastic, 15% Glass Fibre |
| IDC Plastic:                                                                                                                                                                                                                                                                                                                                                                                                                                                                                                                                                                                                                                                                                                                                                                                                                                                                                                                                                                                                                                                                                                                                                                                                                                                                                                                                                                                                                                                                                                                                                                                                                                                                                                                                                                                                                                                                                                                                                                                                                                                                                                                   | Polycarbonate Resin High-Impact UL94V-0 Thermoplastic  |
| IDC Contacts                                                                                                                                                                                                                                                                                                                                                                                                                                                                                                                                                                                                                                                                                                                                                                                                                                                                                                                                                                                                                                                                                                                                                                                                                                                                                                                                                                                                                                                                                                                                                                                                                                                                                                                                                                                                                                                                                                                                                                                                                                                                                                                   | Suitable for LSA compatible tooling                    |
| IDC Contacts                                                                                                                                                                                                                                                                                                                                                                                                                                                                                                                                                                                                                                                                                                                                                                                                                                                                                                                                                                                                                                                                                                                                                                                                                                                                                                                                                                                                                                                                                                                                                                                                                                                                                                                                                                                                                                                                                                                                                                                                                                                                                                                   | Maximum 100 re-terminations                            |
| Operating temperature range:                                                                                                                                                                                                                                                                                                                                                                                                                                                                                                                                                                                                                                                                                                                                                                                                                                                                                                                                                                                                                                                                                                                                                                                                                                                                                                                                                                                                                                                                                                                                                                                                                                                                                                                                                                                                                                                                                                                                                                                                                                                                                                   | 10°C to 60°C                                           |
| Storage temperature range:                                                                                                                                                                                                                                                                                                                                                                                                                                                                                                                                                                                                                                                                                                                                                                                                                                                                                                                                                                                                                                                                                                                                                                                                                                                                                                                                                                                                                                                                                                                                                                                                                                                                                                                                                                                                                                                                                                                                                                                                                                                                                                     | -40°C to 68°C                                          |
| Humidity:                                                                                                                                                                                                                                                                                                                                                                                                                                                                                                                                                                                                                                                                                                                                                                                                                                                                                                                                                                                                                                                                                                                                                                                                                                                                                                                                                                                                                                                                                                                                                                                                                                                                                                                                                                                                                                                                                                                                                                                                                                                                                                                      | 10 - 90% Relative Humidity - non condensing            |
|                                                                                                                                                                                                                                                                                                                                                                                                                                                                                                                                                                                                                                                                                                                                                                                                                                                                                                                                                                                                                                                                                                                                                                                                                                                                                                                                                                                                                                                                                                                                                                                                                                                                                                                                                                                                                                                                                                                                                                                                                                                                                                                                |                                                        |