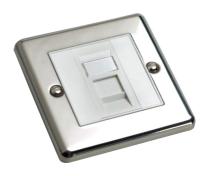

#### **Product Overview**

Excel Category 5e Unscreened RJ56 Metal Faceplates offer the Category 5e low profile jacks in a range of special finishes. The choice of polished chrome, brushed aluminium and satin brass finish are ideal for use in public areas of hotels, homes and prestigious office installations. Each shuttered module is supplied with a slide label field and space above this is allowed for use of self adhesive or further labelling if required. Termination can be made using LSA compatible tooling. Single outlet are supplied complete with blanks to complete the faceplate. The low profile design makes this ideal for installations in shallow dado trunking or wall boxes. Faceplate supplied with fixing screws and electrical earth bonding point.