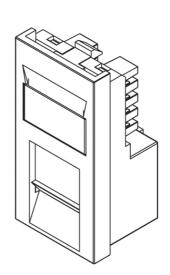

#### **Product Overview**

Excel Category 5e Unscreened RJ56 Metal Faceplates offer the Category 5e low profile jacks in a range of special finishes. The choice of polished chrome, brushed aluminium and satin brass finish are ideal for use in public areas of hotels, homes and prestigious office installations. Each shuttered module is supplied with a slide label field and space above this is allowed for use of self adhesive or further labelling if required. Termination can be made using LSA compatible tooling. Single outlet are supplied complete with blanks to complete the faceplate. The low profile design makes this ideal for installations in shallow dado trunking or wall boxes. Faceplate supplied with fixing screws and electrical earth bonding point.

## Performance / Specification Table

| The state of the s |                                                        |
|--------------------------------------------------------------------------------------------------------------------------------------------------------------------------------------------------------------------------------------------------------------------------------------------------------------------------------------------------------------------------------------------------------------------------------------------------------------------------------------------------------------------------------------------------------------------------------------------------------------------------------------------------------------------------------------------------------------------------------------------------------------------------------------------------------------------------------------------------------------------------------------------------------------------------------------------------------------------------------------------------------------------------------------------------------------------------------------------------------------------------------------------------------------------------------------------------------------------------------------------------------------------------------------------------------------------------------------------------------------------------------------------------------------------------------------------------------------------------------------------------------------------------------------------------------------------------------------------------------------------------------------------------------------------------------------------------------------------------------------------------------------------------------------------------------------------------------------------------------------------------------------------------------------------------------------------------------------------------------------------------------------------------------------------------------------------------------------------------------------------------------|--------------------------------------------------------|
| Specification                                                                                                                                                                                                                                                                                                                                                                                                                                                                                                                                                                                                                                                                                                                                                                                                                                                                                                                                                                                                                                                                                                                                                                                                                                                                                                                                                                                                                                                                                                                                                                                                                                                                                                                                                                                                                                                                                                                                                                                                                                                                                                                  | Category 5e                                            |
| Wiring Specification                                                                                                                                                                                                                                                                                                                                                                                                                                                                                                                                                                                                                                                                                                                                                                                                                                                                                                                                                                                                                                                                                                                                                                                                                                                                                                                                                                                                                                                                                                                                                                                                                                                                                                                                                                                                                                                                                                                                                                                                                                                                                                           | T568A & T568B                                          |
| Dimensions- Faceplate:                                                                                                                                                                                                                                                                                                                                                                                                                                                                                                                                                                                                                                                                                                                                                                                                                                                                                                                                                                                                                                                                                                                                                                                                                                                                                                                                                                                                                                                                                                                                                                                                                                                                                                                                                                                                                                                                                                                                                                                                                                                                                                         | 85.5mm Wide x 85.5mm High x 8mm Deep                   |
| Dimensions- Jack:                                                                                                                                                                                                                                                                                                                                                                                                                                                                                                                                                                                                                                                                                                                                                                                                                                                                                                                                                                                                                                                                                                                                                                                                                                                                                                                                                                                                                                                                                                                                                                                                                                                                                                                                                                                                                                                                                                                                                                                                                                                                                                              | 25mm Wide x 50mm High x 23.1mm Deep                    |
| Dimensions- Overall:                                                                                                                                                                                                                                                                                                                                                                                                                                                                                                                                                                                                                                                                                                                                                                                                                                                                                                                                                                                                                                                                                                                                                                                                                                                                                                                                                                                                                                                                                                                                                                                                                                                                                                                                                                                                                                                                                                                                                                                                                                                                                                           | 85.5mm Wide x 85.5mm High x 23mm Deep                  |
| Installation Recommendation                                                                                                                                                                                                                                                                                                                                                                                                                                                                                                                                                                                                                                                                                                                                                                                                                                                                                                                                                                                                                                                                                                                                                                                                                                                                                                                                                                                                                                                                                                                                                                                                                                                                                                                                                                                                                                                                                                                                                                                                                                                                                                    | Suits minimum of 20 mm Back Boxes                      |
| RJ45 Jack                                                                                                                                                                                                                                                                                                                                                                                                                                                                                                                                                                                                                                                                                                                                                                                                                                                                                                                                                                                                                                                                                                                                                                                                                                                                                                                                                                                                                                                                                                                                                                                                                                                                                                                                                                                                                                                                                                                                                                                                                                                                                                                      | Min life 700 insertions                                |
| RJ45 Jack                                                                                                                                                                                                                                                                                                                                                                                                                                                                                                                                                                                                                                                                                                                                                                                                                                                                                                                                                                                                                                                                                                                                                                                                                                                                                                                                                                                                                                                                                                                                                                                                                                                                                                                                                                                                                                                                                                                                                                                                                                                                                                                      | 50 Micro-inch Gold Plated contact pins                 |
| SIP Housing:                                                                                                                                                                                                                                                                                                                                                                                                                                                                                                                                                                                                                                                                                                                                                                                                                                                                                                                                                                                                                                                                                                                                                                                                                                                                                                                                                                                                                                                                                                                                                                                                                                                                                                                                                                                                                                                                                                                                                                                                                                                                                                                   | ABS 80% + AS 20% High-Impact UL94HB                    |
| Jack Housing:                                                                                                                                                                                                                                                                                                                                                                                                                                                                                                                                                                                                                                                                                                                                                                                                                                                                                                                                                                                                                                                                                                                                                                                                                                                                                                                                                                                                                                                                                                                                                                                                                                                                                                                                                                                                                                                                                                                                                                                                                                                                                                                  | PBT High-Impact UL94V-0 Thermoplastic, 15% Glass Fibre |
| IDC Plastic:                                                                                                                                                                                                                                                                                                                                                                                                                                                                                                                                                                                                                                                                                                                                                                                                                                                                                                                                                                                                                                                                                                                                                                                                                                                                                                                                                                                                                                                                                                                                                                                                                                                                                                                                                                                                                                                                                                                                                                                                                                                                                                                   | Polycarbonate Resin High-Impact UL94V-0 Thermoplastic  |
| IDC Contacts                                                                                                                                                                                                                                                                                                                                                                                                                                                                                                                                                                                                                                                                                                                                                                                                                                                                                                                                                                                                                                                                                                                                                                                                                                                                                                                                                                                                                                                                                                                                                                                                                                                                                                                                                                                                                                                                                                                                                                                                                                                                                                                   | Suitable for LSA compatible tooling                    |
| IDC Contacts                                                                                                                                                                                                                                                                                                                                                                                                                                                                                                                                                                                                                                                                                                                                                                                                                                                                                                                                                                                                                                                                                                                                                                                                                                                                                                                                                                                                                                                                                                                                                                                                                                                                                                                                                                                                                                                                                                                                                                                                                                                                                                                   | Maximum 100 re-terminations                            |
| Operating temperature range:                                                                                                                                                                                                                                                                                                                                                                                                                                                                                                                                                                                                                                                                                                                                                                                                                                                                                                                                                                                                                                                                                                                                                                                                                                                                                                                                                                                                                                                                                                                                                                                                                                                                                                                                                                                                                                                                                                                                                                                                                                                                                                   | 10°C to 60°C                                           |
| Storage temperature range:                                                                                                                                                                                                                                                                                                                                                                                                                                                                                                                                                                                                                                                                                                                                                                                                                                                                                                                                                                                                                                                                                                                                                                                                                                                                                                                                                                                                                                                                                                                                                                                                                                                                                                                                                                                                                                                                                                                                                                                                                                                                                                     | -40°C to 68°C                                          |
| Humidity:                                                                                                                                                                                                                                                                                                                                                                                                                                                                                                                                                                                                                                                                                                                                                                                                                                                                                                                                                                                                                                                                                                                                                                                                                                                                                                                                                                                                                                                                                                                                                                                                                                                                                                                                                                                                                                                                                                                                                                                                                                                                                                                      | 10 - 90% Relative Humidity - non condensing            |
|                                                                                                                                                                                                                                                                                                                                                                                                                                                                                                                                                                                                                                                                                                                                                                                                                                                                                                                                                                                                                                                                                                                                                                                                                                                                                                                                                                                                                                                                                                                                                                                                                                                                                                                                                                                                                                                                                                                                                                                                                                                                                                                                |                                                        |